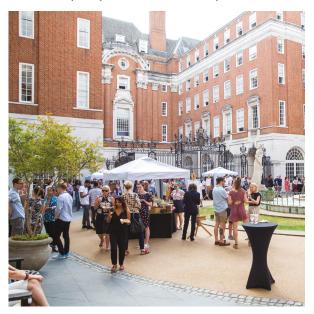

# The location: The Garden or The Courtyard

Choose from our beautiful medicinal Garden for up to 90 guests or the opulent Courtyard for larger parties of up to 300 (minimum numbers apply).

## What's included

- Hire of outdoor space (18:30–22:00hrs for the Garden and 23:00hrs for the Courtyard)
- Room hire of an indoor alternative (18:30-23:30hrs)
- Welcome drink
- Poseur tables, garden furniture & parasols
- Barbeque or street food stalls
- Still & sparkling water throughout the evening
- Drinks throughout the evening based on four per person (beer, wine or soft drink)
- Indoor uplighters
- Indoor PA system for background music
- Dedicated event planner who will be there on the night
- Event security
- Cloakroom area