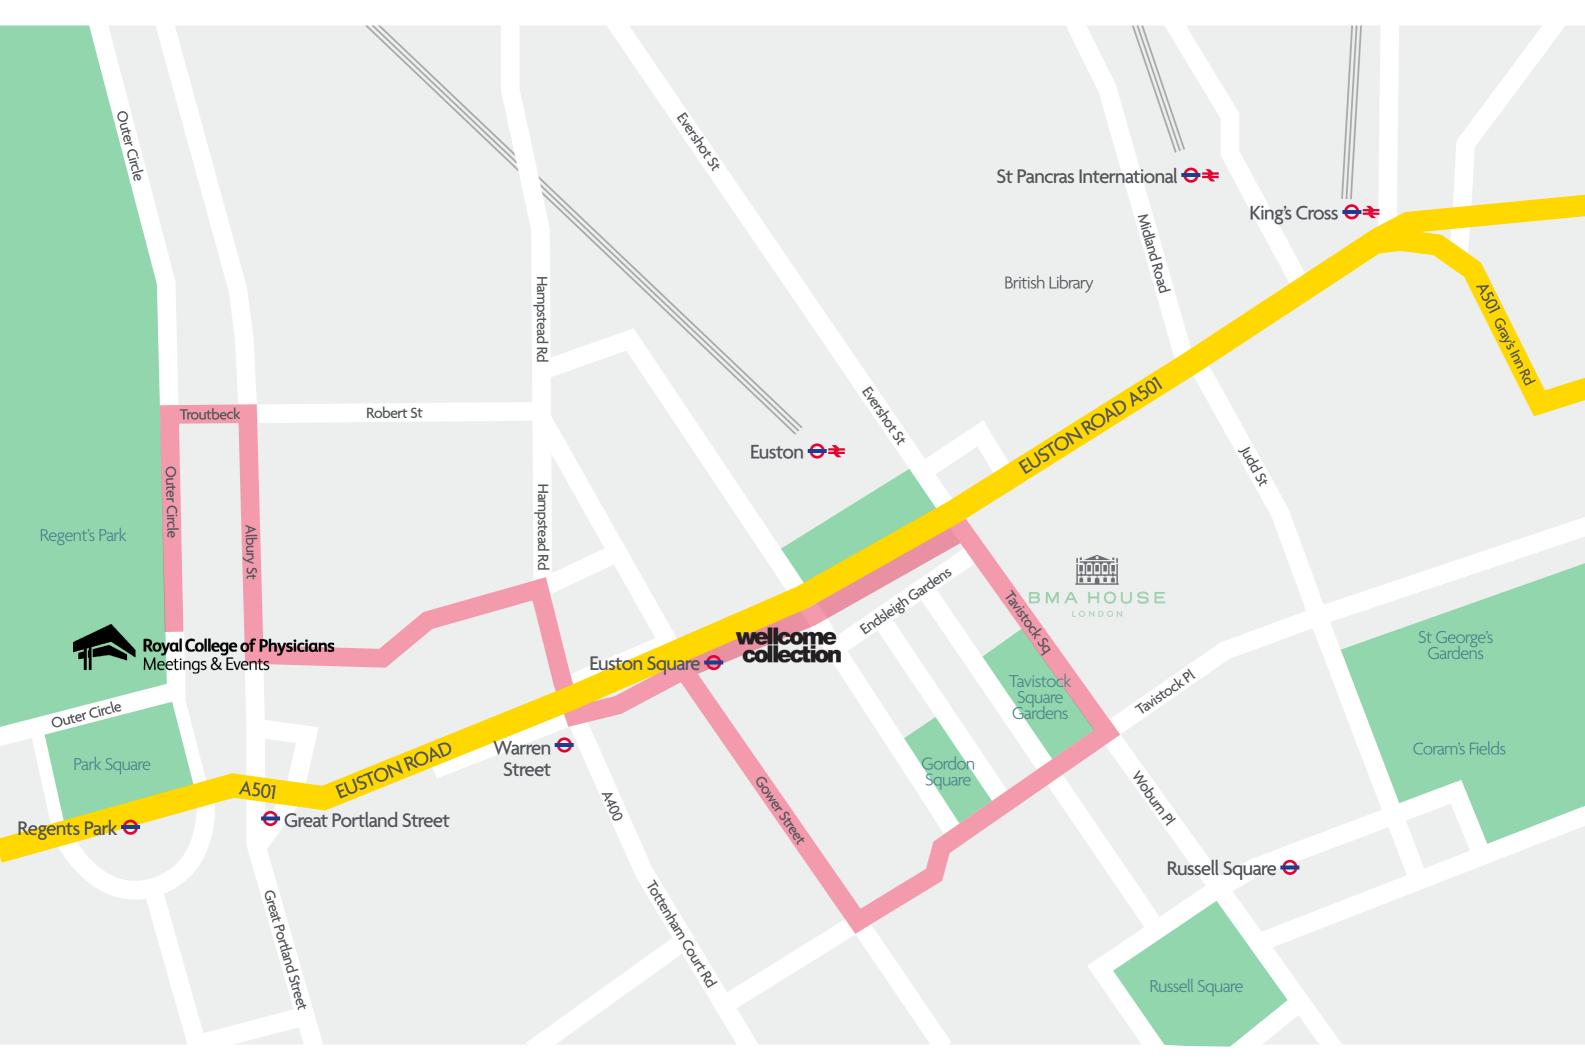

### **Euston venues 2021**

**Welcome to Euston Venues 2021 Partnership:** We invite you to see and explore three independent and exciting venues in central London with strong links to medicine and health. We have come together to support our clients in the local area and beyond with their meeting needs and by showing how coming together we can achieve more.

For almost 100 years, BMA House has sat in the heart of London. Designed by Sir Edwin Lutyens – arguably the greatest British architect of the twentieth century – and opened by King George V, our remarkable, Grade II listed building makes today's special occasions all the more spectacular. Whether it's a conference, social event or wedding, we have a true history of hospitality.

# wellcome collection

Located in the heart of London, Wellcome Collection offers thought-provoking event spaces to fuel your guests' imaginations. Whatever your needs, we can offer flexible and inspiring backdrops for all types of events. Our exhibition galleries, museum, library, shop and café offer more than just an events venue: Wellcome Collection is a destination itself.

### **ROYAL COLLEGE OF PHYSICIANS**

- two state of the art auditoriums
- oldest medical organisation (founded by Henry VIII, 502 years ago)
- outside space for up to 180 people

T 020 7034 4900 E <u>events@rcplondon.ac.uk</u> W <u>rcplondon.ac.uk</u>