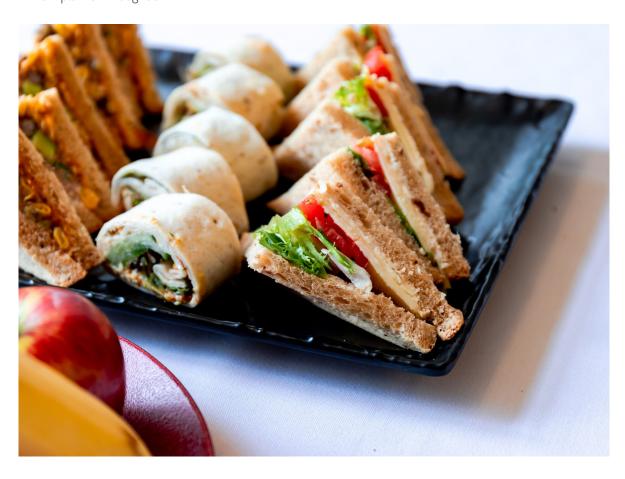

## Sandwich lunch package

### From £65 +VATper person

Minimum numbers apply

- Hire of main meeting room (09:00-17:00)
- Hire of separate catering room (09:00-16:00)
- Arrival tea, coffee & biscuits
- Mid-morning tea, coffee, biscuits & fresh fruit
- Sandwich lunch
- Still and sparkling bottled water
- Afternoon tea, coffee & biscuits
- Data projector, laptop & screen
- PA system with up to three microphones
- Lectern
- Flipchart
- Technical support for the setup of the meeting
- Complimentary WiFi
- Event planner throughout