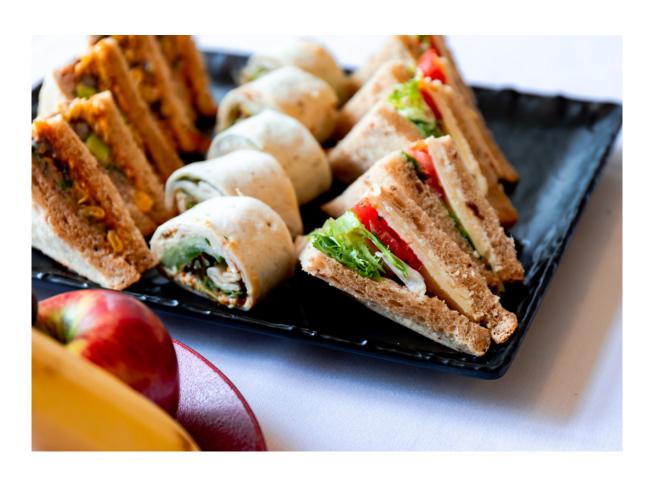

# Sandwich lunch package

#### From £70 +VATper person

Minimum numbers apply

#### **Package includes:**

- Hire of main meeting room (09:00-17:00)
- Hire of separate catering room (09:00-16:00)
- Arrival tea, coffee & biscuits
- Midmorning tea, coffee, biscuits & fresh fruit
- Chef Selection Sandwich lunch (1 x meat option, 1 x fish option, 1 x vegetarian + dietaries)
- Bottled filtered water throughout the day
- Afternoon tea, coffee & biscuits
- Data projector, laptop & screen
- PA system with up to three microphones
- Lectern with microphone
- Technical support for the setup of the meeting
- Complimentary WiFi
- Event planner throughout