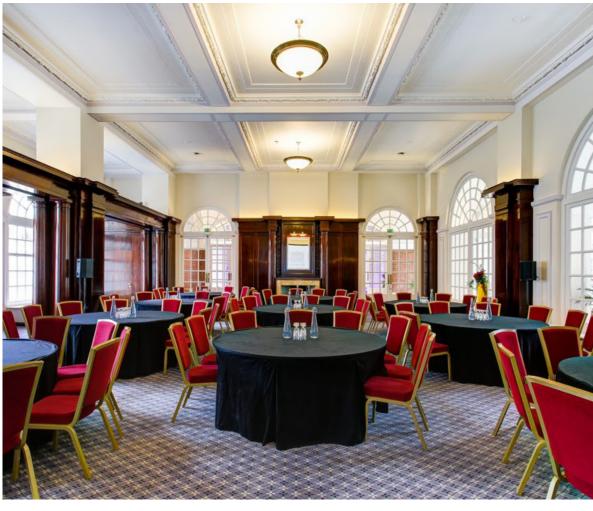

# Daily delegate rate packages

BMA House offers a daily delegate rate on selected rooms. Our DDR packages include the following:

#### Package includes:

- Hire of main meeting room (09:00-17:00)
- Hire of separate catering room (09:00-16:00)
- Catering package (see page 6 & 7 for options)
- Data projector & screen/plasma screen & laptop
- PA system with up to three microphones
- Lectern with microphone
- Technical support for the setup of the meeting
- Complimentary WiFi
- Event Planner throughout