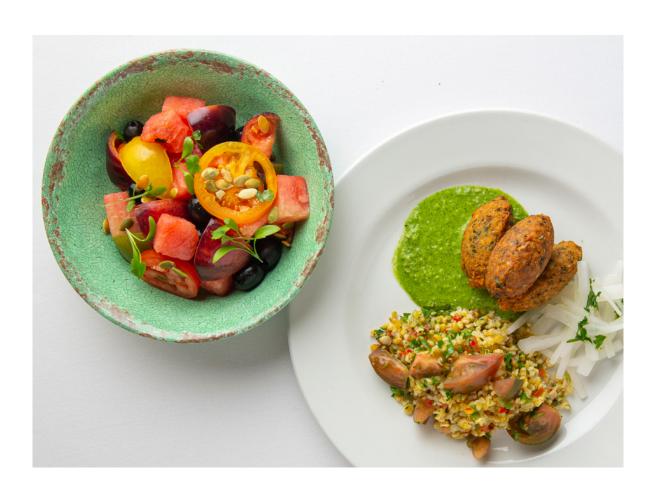

### Hot fork buffet package

#### From £90 +VAT per person

Minimum numbers apply

#### Package includes:

- Hire of main meeting room (9am 5pm)
- Hire of separate catering room (9am 4pm)
- Arrival tea, coffee & selection of mini-Danish
- Mid-morning tea, coffee, biscuits & fresh fruit
- -2 course hot fork buffet lunch served with flavoured hydration water
- Bottled filtered water throughout the day
- Afternoon tea, coffee & chefs choice cake
- Data projector, laptop & screen
- PA system with up to 3 microphones
- Lectern with microphone
- Staging and lighting
- Full technical support for the setup of the meeting
- Complimentary Wi-fi