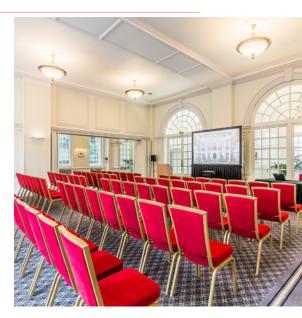

# Daily delegate rate packages

BMA House offers a daily delegate rate on selected rooms. Our DDR packages include the following:

#### Package includes:

- Hire of main meeting room (09:00-17:00)
- Hire of separate catering room (09:00-16:00)
- Catering package (see page 6 & 7 for options)
- Data projector & screen/plasma screen & laptop
- PA system with up to three microphones
- Lectern with microphone
- Technical support for the setup of the meeting
- Complimentary WiFi
- Event Planner throughout