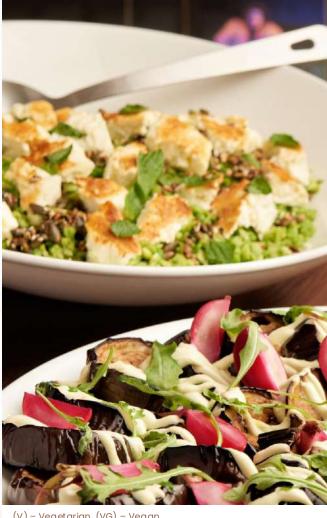

# FUTURE 50 SALAD LUNCH

A selection of healthy vibrant seasonal salads containing Ingredients from the 'Future 50' list, a list compiled by the World Wildlife Fund & Knorr foods for their high nutritional density & low carbon impact

Roasted sweet potato, edamame, grilled peppers, toasted seeds (VG) 215 kcal Shaved fennel, orange, dill, pomegranate, dukkha (VG) 187 kcal Charred broccoli, quinoa, hemp seeds, radishes, fresh garden herbs (VG) 215 kcal Spelt & Khorasan tabbouleh with tomatoes, pomegranate, chickpea (VG) 187 kcal Grilled courgettes, British halloumi, lentils,

rocket, pumpkin seeds (V) 227 kcal

(V) – Vegetarian, (VG) – Vegan For those with special dietary requirements or allergies who wish to know about the food & drink ingredients used, please ask the Event Coordinator.