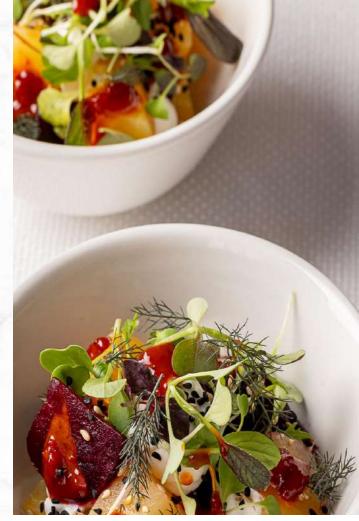

# **Bowl food**

A great way to give your guests something a little more substantial than canapés but still allows for great social interaction. Various options available including a more cost affective chefs choice see <a href="here">here</a> for more details and pricing and <a href="here">here</a> for packages

#### FISH

Charred Chalk Stream trout, crushed Jersey Royals, fennel 277 kcal H. Forman & Son London cure salmon, horseradish buttermilk, pickled cucumber, sea vegetables 298 kcal

Cod, summer beans, salsa verde 240 kcal