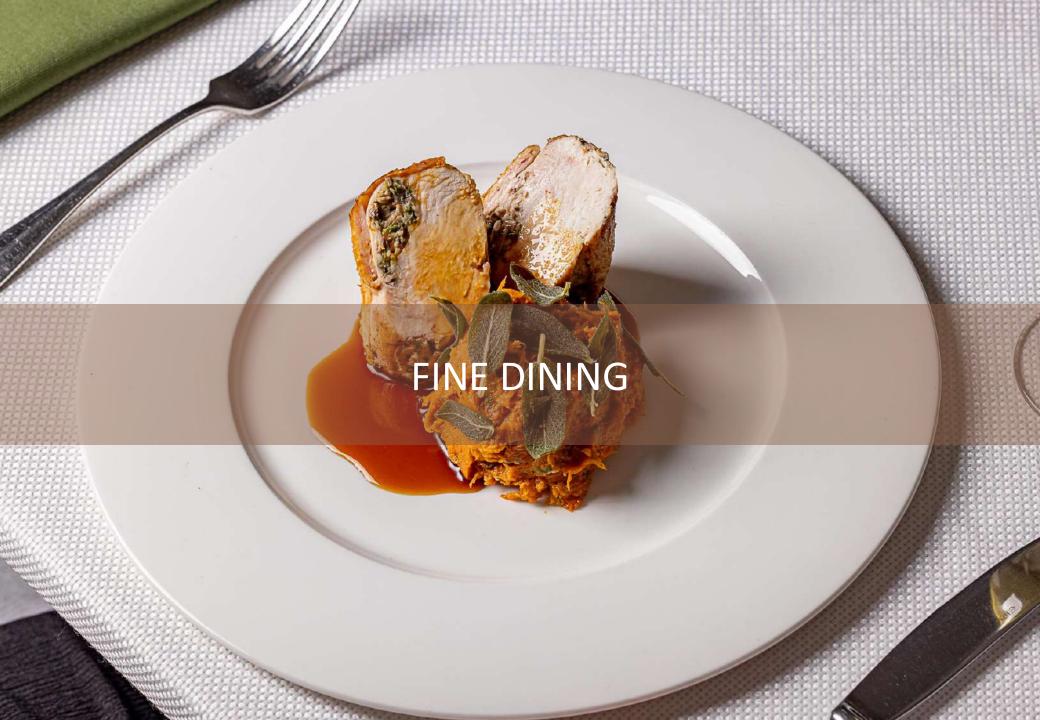

# Fine dining

### MENUS

All fine dining menus include a bread roll for your guests.

Please choose the same starter, main course & dessert for all your guests & inform us of any dietaries so that we can create any additional dishes needed.

If you wish to offer your guests a choice of dishes there is a supplement for this, & choices must be made at least 2 weeks in advance of event.

Please speak with your planner for more details.

All our fine dining menus include coffee or tea served at the table with petit fours, however if your guests are moving to another room for entertainment why not have a coffee station instead & save £3.00 per person

We have created a more sustainable set menu <u>here</u> or create your own menu from the fine dining menu <u>here</u>

Click <u>here</u> for our Dining packages Click <u>here</u> for pricing and other details including upgrades