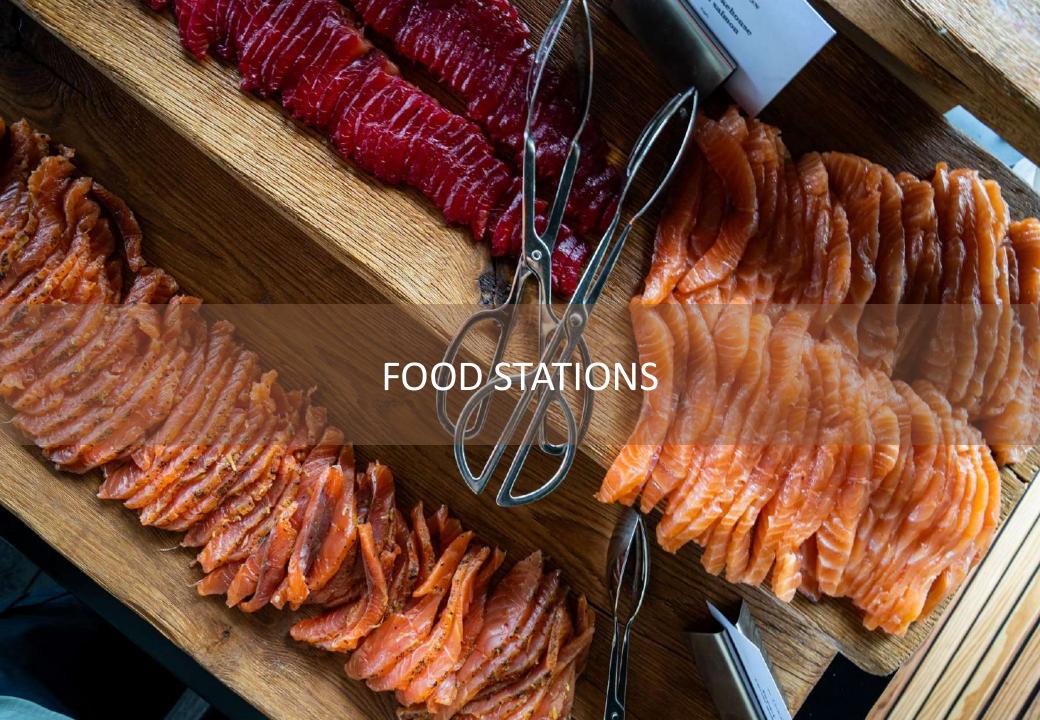

# **Food stations**

Market food stations offer a creative addition to larger canapé or bowl food receptions. They provide an opportunity for your guests to interact with our chef's, watch their food being created & enjoy the sense of theatre involved in its preparation. Our head chef has developed these themed menus & food stations from around the world. Some suggestions are given here, but we have many more ideas to suit your event, please just ask.

Our food stations can also be a great alternative to a traditional seated lunch or dinner providing an interactive experience where our chef's will serve your guests from market stalls to provide a real sense of theatre & occasion. We will also circulate the food options around the room, ensuring that all your guests experience what each food station is offering.

# **Market Food Stations**

### H. Forman & Son smoked and cured salmon carvery

A selection of finest cured and smoked salmon from H Forman & Son East London smokery, served with blinis, crème fraiche and lemon

Beetroot cured Scottish salmon / Wasabi ginger cured salmon / London cured smoked Double hot smoked salmon