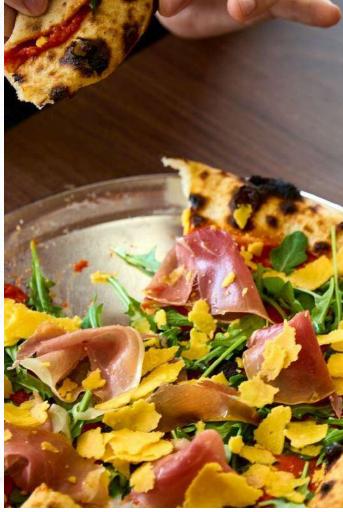

#### Pizzeria station

A selection of fresh stone baked pizzas, served with rocket, dressed tomato and London mozzarella salad

Roasted vegetable pizza – Romano peppers, courgette, 'apple wood cheddar' and basil (VG)

Margherita pizza – Rich tomato sauce, fior di latte cheese, oregano (V)

Cobble lane special – Cobble Lane nduja, fennel salami, mature cheddar, rocket

Mushroom pizza – seasonal woodland mushrooms with Berkswell cheese (V)

Add extra toppings £2.00

Recommended wine pairing: Montepulciano d'Abruzzo Riserva, 'Tor del Colle'

(V) – Vegetarian, (VG) – Vegan For those with special dietary requirements or allergies who wish to know about the food & drink ingredients used, please ask the Event Coordina tor.