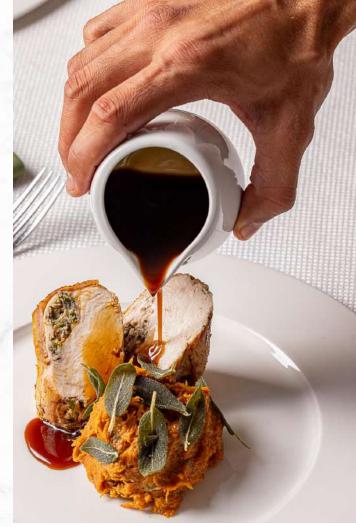

# Fine dining

### MENUS

All fine dining menus include a bread roll for your guests.

Please choose the same starter, main course & dessert for all your guests & inform us of any dietaries so that we can create any additional dishes needed.

If you wish to offer your guests a choice of dishes there is a supplement for this, & choices must be made at least 2 weeks in advance of event.

Please speak with your planner for more details.

All our fine dining menus include coffee or tea served at the table with petit fours, however if your guests are moving to another room for entertainment why not have a coffee station instead & save £3.00 per person