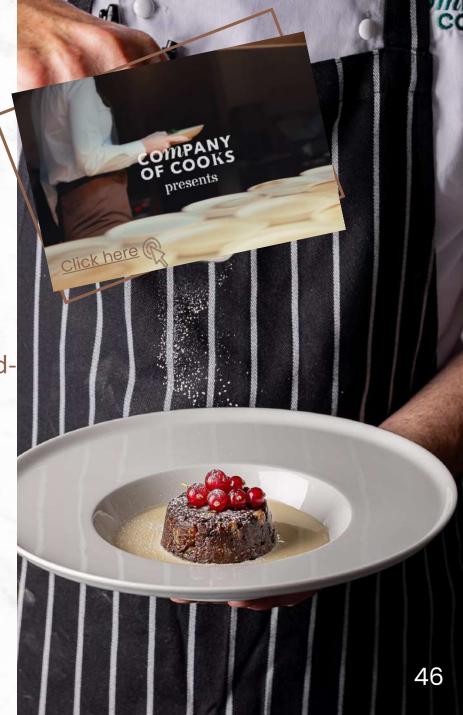

### £95 per person

Our hot fork buffet DDR includes everything you need to keep your delegates fuelled for a large conference. Suitable for numbers over 30 it includes:

- Hire of main meeting room (09:00-17:00)
- Hire of separate catering room (09:00-16:00)
- Arrival tea, coffee & selection of mini-Danish
- Mid-morning tea, coffee, biscuits & fresh fruit
- Two course hot fork buffet lunch served with flavoured hydration water
- Bottled filtered water throughout the day
- Afternoon tea, coffee & chef's choice loaf cake
- Data projector & screen/plasma screen & laptop
- PA system with up to three microphones
- Lectern with microphone
- Technical support for the setup of the meeting
- Complimentary WiFi
- Event Planner throughout

#### Lunch

Chef's choice hot fork buffet (see menu <u>here</u>) served with filtered still & sparkling water & a hydration station