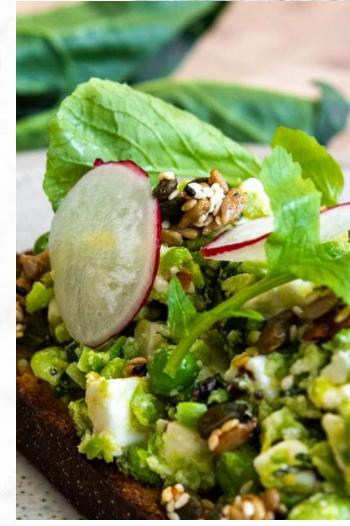

### PLANT BREAKFAST BUFFET

Coconut yoghurt, raspberry, hibiscus & chai granola (VG) 267 kcal
'No avocado' on toast, a tasty smash of edamame, broad beans, peas with
lemon, mint, chilli & savoury seed granola (VG) 363 kcal
Roasted portobello mushroom & courgettes on toast with plant-based feta
(VG) 413 kcal
Compressed fruits with lime & mint (VG) 80 kcal