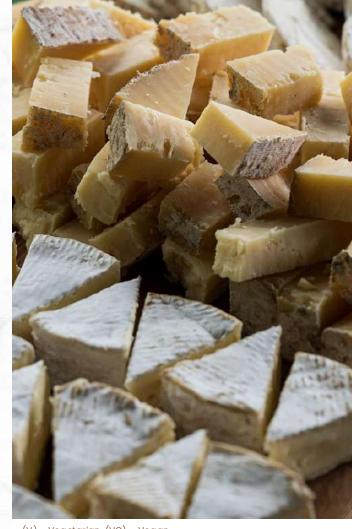

#### Paxton & Whitfield cheese

A selection of the finest British cheeses from London's Oldest Cheese shop, served with chutneys and cheese biscuits – example below but will be based on best cheese on day Ogleshield / Cotehill Blue / Baron Bigod / Lincolnshire Poacher / Ashcombe

Beetroot horseradish chutney / Spiced plum chutney / Caramelised onion chutney

Recommended wine pairing: Château Le Gardera, Bordeaux Superieur