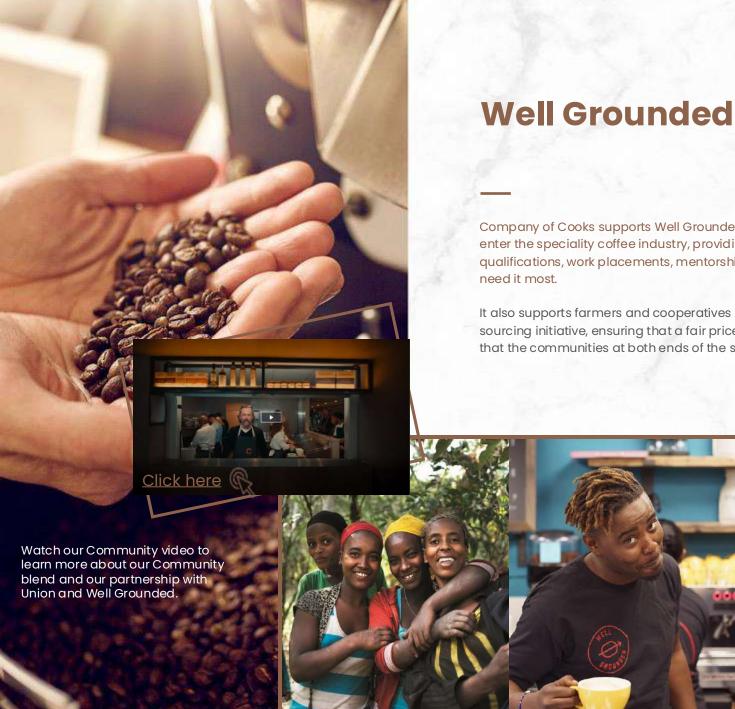

# Refreshment Ideas

Our organic teas include a selection of classic, fruit, & herbal teas from Hope & Glory. Our coffee comes freshly brewed with our own handroasted Community Blend, sourced by Union, benefitting <u>Well Grounded</u> as they transform lives through coffee.

# Community blend

UNION HAND-ROASTED

Every cup of coffee we serve is our Community Blend – sourced and hand-roasted by Union in East London. This delicious coffee is grown at high altitude in the hills of Peru by a group of 300 smallholder farmers.

£2 is donated to Well Grounded for every kilo purchased, meaning every sip is helping someone in London find employment and a sense of purpose – while in Peru Union's Direct Trade model means farmers are receiving a fair price for this fabulous coffee.