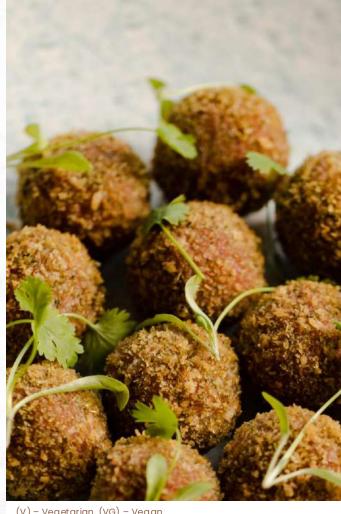

#### **Arancini food station**

Selection of hot and crispy rice balls inspired by Sicily

Wild mushroom and truffle, mushroom ketchup (VE)

Butternut squash and sage, sage purée (V)

Sundried tomato and basil arancini, nut free pesto (V)

Lemon and Parmesan arancini, chive crème fraiche (V)

Recommended wine pairing: Montepulciano d'Abruzzo Riserva, 'Tor del Colle'