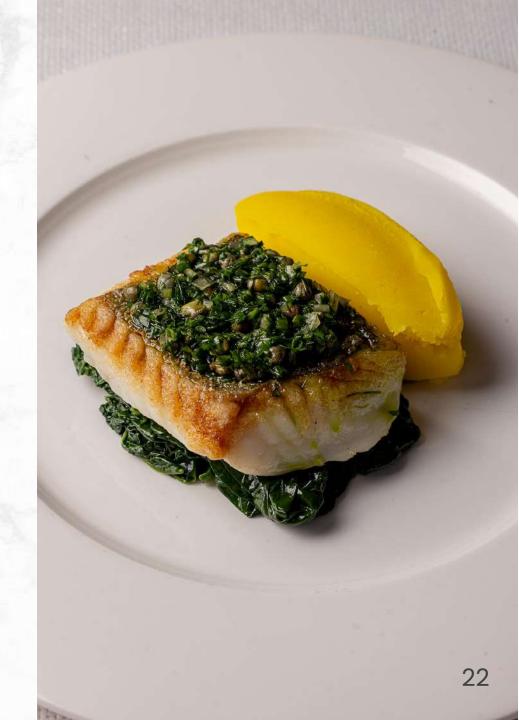

# **Fine Dining**

# MAIN

Roasted cauliflower, cauliflower purée, red pepper, polenta (VG) 518 kcal

Grilled summer vegetable and Golden Cross tart, fine beans, Kalamata olives, pickled shallot (V) 513 kcal

Chalk stream trout, crushed new potato, samphire, sauce vierge 574 kcal

Roast cod, white bean ragout, tender stem broccoli, saffron aioli 433 kcal

Cornish red chicken, artichoke purée, garden vegetables, seasonal mushrooms, potato terrine 1261 kcal

(V) – Vegetarian, (VG) – Vegan For those with special dietary requirements or allergies who wish to know about the food & drink ingredients used, please ask the Event Coordinator.