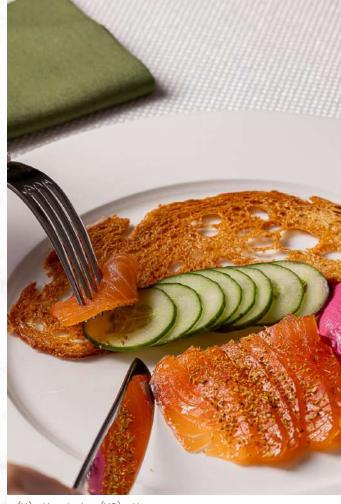

# STARTERS

Spiced aubergine salad, roast tomato, minted coconut yoghurt (VG) 438 kcal

Burrata, broad bean pesto, seared squash, confit green tomato, preserved lemon (V) 431 kcal

London cured salmon, horseradish, fennel pollen, keta 422 kcal

### H. Forman & Son smoked and cured salmon carvery

A selection of finest cured and smoked salmon from H Forman & Son East London smokery, served with blinis, crème fraiche and lemon

Beetroot cured Scottish salmon / Wasabi ginger cured salmon / London cured smoked Double hot smoked salmon