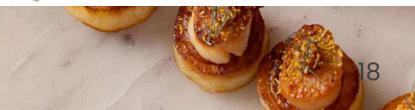

#### FISH

Thai cured salmon, lime & coriander mayo, tapioca cracker 74kcal Smoked trout mousse, rye bread, dill 71 kcal Citrus scallop cup, cucumber mayo, coriander 33 kcal Crayfish, cocktail sauce, smoked paprika 56 kcal

#### FISH

Charred Chalk Stream trout, crushed Jersey Royals, fennel 277 kcal H. Forman & Son London cure salmon, horseradish buttermilk, pickled cucumber, sea vegetables 298 kcal

Cod, summer beans, salsa verde 240 kcal