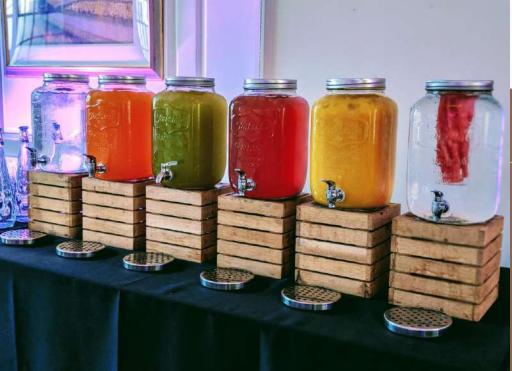

There are also **unlimited hot drink packages** if you need refreshments to be available all day.

We have a range of soft drinks available (see <u>here</u>) but for a colourful and refreshing option look at the hydration station.